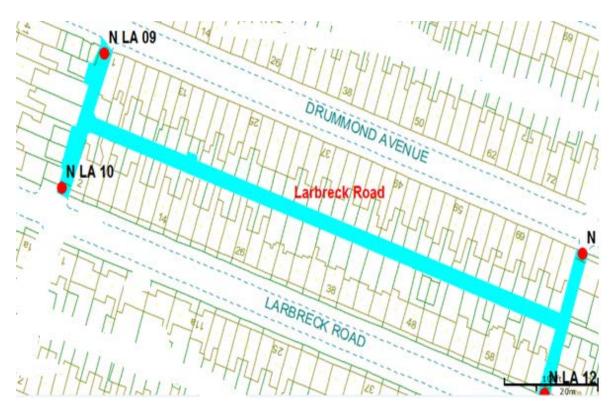

#### Larbreck Road

Ward: Layton

Scheme Name: Larbreck Road

Addresses contained within the PSPO:-

1-81 Drummond Avenue

151-159 Kingscote Drive

2-68 Larbreck Road

41-51 Layton Road

Alternative routes for public access are via Drummond Avenue, Kingscote Drive, Larbreck Road and Layton Road.

Following the consultation in December 2020 no comments or objections were received regarding the Alley Gate scheme known as Larbreck Road.