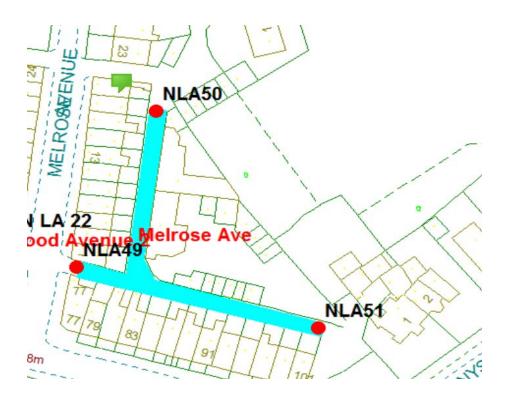

# Melrose Avenue

Ward: Layton

Scheme Name: Melrose Avenue

Addresses contained within the PSPO:-

1-21 Melrose Avenue

77-101 Onslow Road

Alternative routes for public access are via Onslow Road and Melrose Avenue.

Following the consultation in December 2020 no comments or objections were received regarding the Alley Gate scheme known as Melrose Avenue