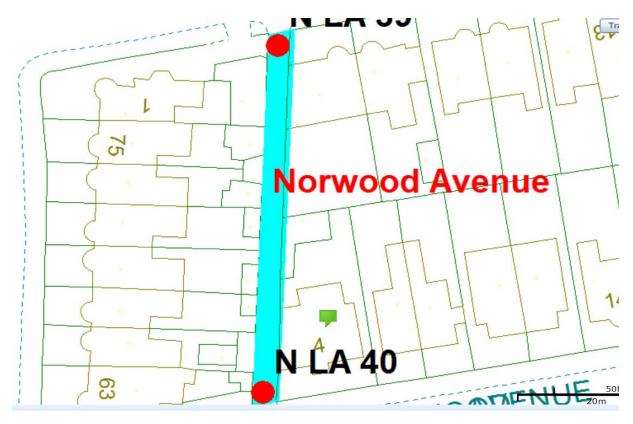

#### Norwood Avenue

Ward: Layton

Scheme Name: Norwood Avenue

Addresses contained within the PSPO:-

4 Norwood Avenue

1-3 Highbury Avenue

63-73 Westcliffe Drive

Alternative routes for public access are via Norwood Avenue, Highbury Avenue and Westcliffe Drive.

Following the consultation in December 2020 no comments or objections were received regarding the Alley Gate scheme known as Norwood Avenue.