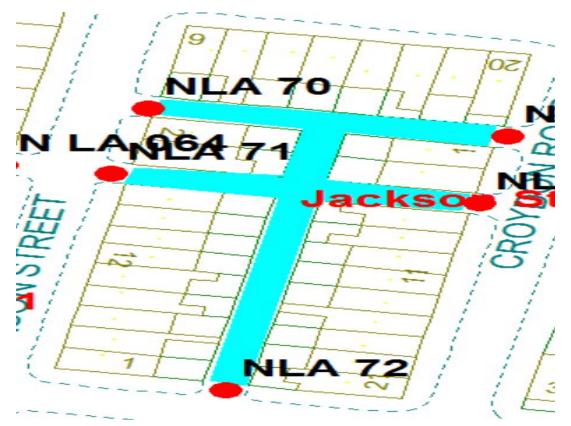

#### Jackson Street 2

Ward: Layton

Scheme Name: Jackson Street 2

Addresses contained within the PSPO:-

1-21 Croydon Road

1 Gisburn Grove

2-20 Jackson Street

6-20 Lyncroft Crescent

Alternative routes for public access are via Croyden Road, Gisburn Grove, Jackson Street and Lyncroft Crescent.

Following the consultation in December 2020 no comments or objections were received regarding the Alley Gate scheme known as Jackson Street 2.