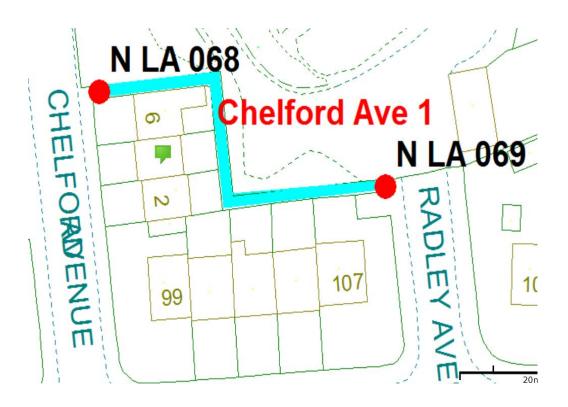

8.

Chelford Avenue 1

Ward: Layton

Scheme Name: Chelford Avenue 1

Addresses contained within the PSPO:-

2-6 Chelford Avenue

101-107 Mansfield Road

Alternative routes for public access are via Chelford Avenue and Mansfield Road.

Following the consultation in December 2020 no comments or objections were received regarding the Alley Gate scheme known as Chelford Avenue 1.

9.

Collingwood Place 1

Ward: Layton

Scheme Name: Collingwood Place 1