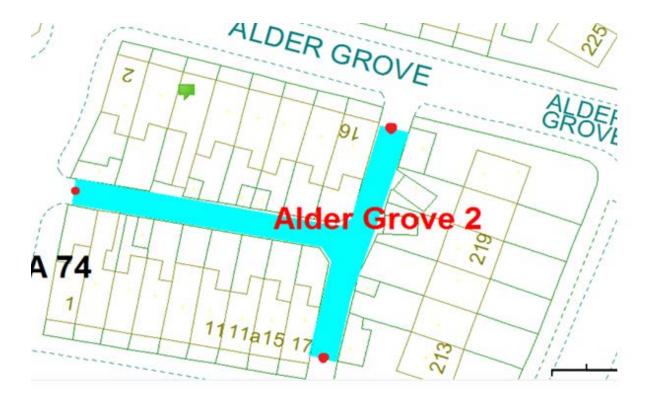

### Alder Grove 2

Ward: Layton Scheme Name: Alder Grove 2 Addresses contained within the PSPO:-

1-17 Garrick Grove213-223 Kingscote Drive2-16 Alder Grove

Alternative routes for public access are via Alder Grove, Kingscote Drive and Garrick Grove.

Following the consultation in December 2020 no comments or objections were received regarding the Alley Gate scheme known as Alder Grove 2.