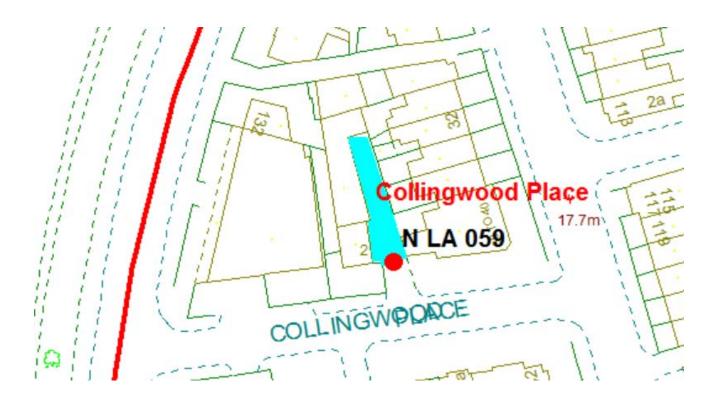

10.

Collingwood Place

Ward: Layton

Scheme Name: Collingwood Place

2 Collingwood Place

30-40 Layton Road

There are no alternative routes for public access.

Following the consultation in December 2020 no comments or objections were received regarding the Alley Gate scheme known as Collingwood Place.