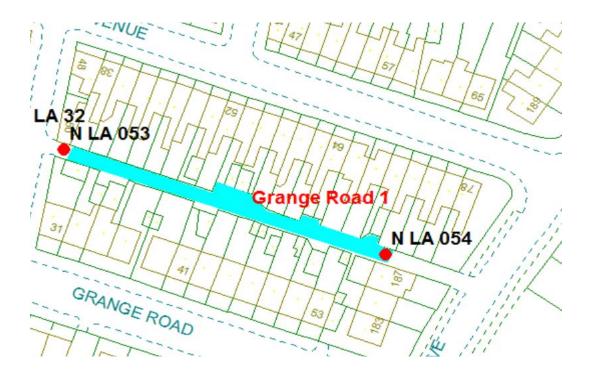

Ward: Layton

Scheme Name: Grange Road

Addresses contained within the PSPO:-

31-53 Grange Road

185-187 Kingscote Drive

38-78 Grenfell Avenue

50 Wilford Street

Alternative routes for public access are via Grange Road, Kingscote Drive, Grenfell Avenue and Wilford Street.

Following the consultation in December 2020 no comments or objections were received regarding the Alley Gate scheme known as Grange Road 1.

16.

Grange Road

Ward: Layton

Scheme Name: Grange Road

Addresses contained within the PSPO:-