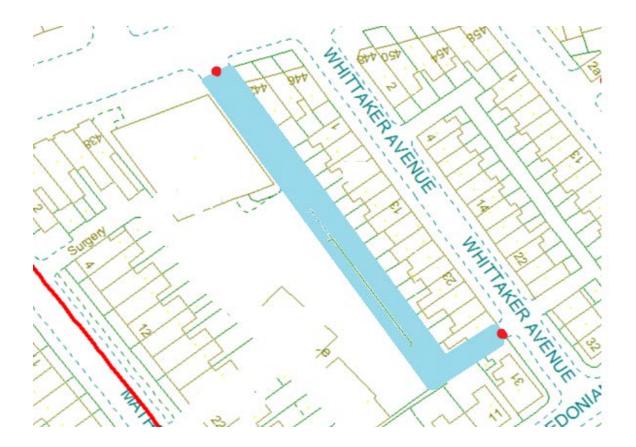

## Whittaker Avenue

Ward: Layton

Scheme Name: Whittaker Avenue

Addresses contained within the PSPO:-

2-32 Whittaker Avenue

1-27 Cameron Avenue

440-458 Talbot Road

Alternative routes for public access are via Whittaker Avenue, Cameron Avenue and Talbot Road.