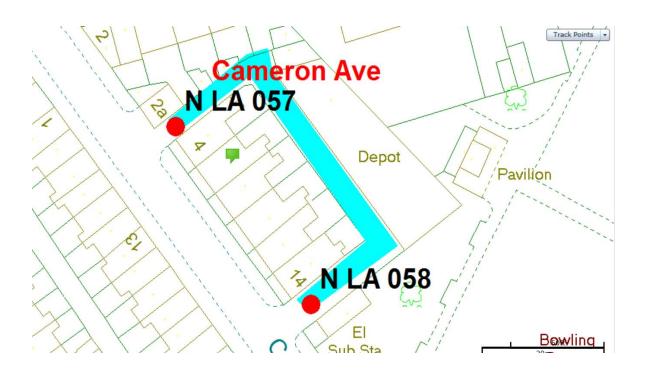

Following the consultation in December 2020 no comments or objections were received regarding the Alley Gate scheme known as Camden Road 1.

7.

**Cameron Avenue** 

Ward: Layton

Scheme Name: Cameron Avenue

Addresses contained within the PSPO:-

2-14 Cameron Avenue

464-470 Talbot Road

Alternative routes for public access are via Cameron Avenue.

Following the consultation in December 2020 no comments or objections were received regarding the Alley Gate scheme known as Cameron Avenue.