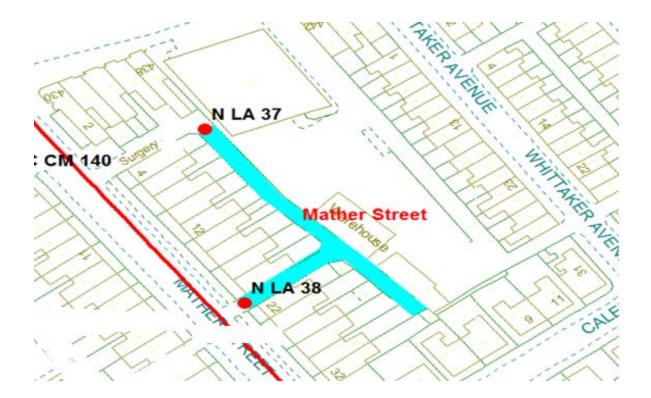

#### **Mather Street**

Ward: Layton

Scheme Name: Mather Street

Addresses contained within the PSPO:-

4-32 Mather Street

440 Talbot Road

Following the consultation in December 2020 no comments or objections were received regarding the Alley Gate scheme known as Mather Street.