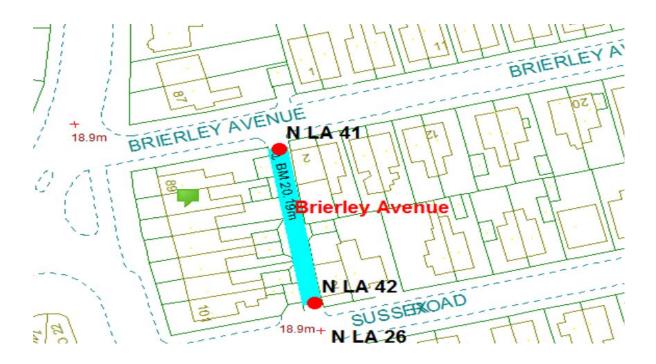

4.

**Brierley Avenue** 

Ward: Layton Scheme Name: Brierley Avenue Addresses contained within the PSPO:-

2 Brierley Avenue

2 Sussex Road

89-101 Layton Road

Alternative routes for public access are via Brierley Avenue, Sussex Road and Layton Road.

Following the consultation in December 2020 no comments or objections were received regarding the Alley Gate scheme known as Brierley Avenue.

5.

**Broughton Avenue** 

Ward: Layton Scheme Name: Broughton Avenue Addresses contained within the PSPO:-