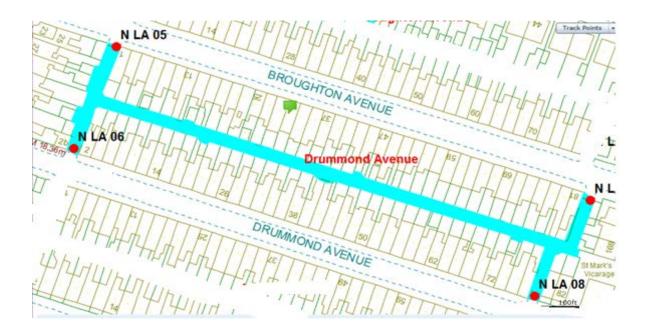

Following the consultation in December 2020 no comments or objections were received regarding the Alley Gate scheme known as Cumbrian Avenue.

12.

Drummond Avenue

Ward: Layton

Scheme Name: Drummond Avenue

1-81 Broughton Avenue

2-80 Drummond Avenue

169-173 Kingscote Drive

23-39 Layton Road

Alternative routes for public access are via Drummond Avenue, Kingscote Drive, Layton Road and Broughton Avenue.

Following the consultation in December 2020 no comments or objections were received regarding the Alley Gate scheme known as Drummond Avenue.