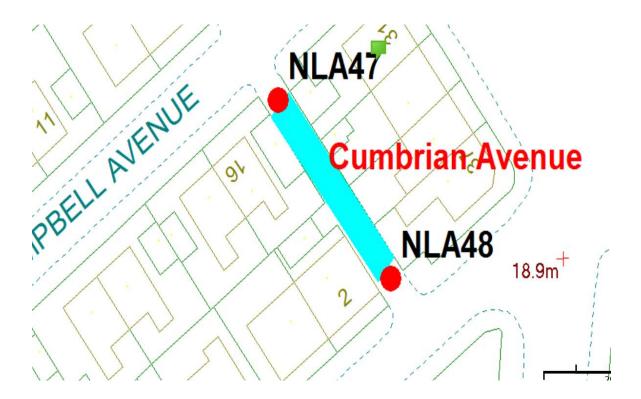

### **Cumbrian Avenue**

Ward: Layton

Scheme Name: Cumbrian Avenue

2 Cumbrian Avenue

16 Campbell Avenue

31-37 Cameron Avenue

Alternative routes for public access are via Cumbrian Avenue, Campbell Avenue and Cameron Avenue.

Following the consultation in December 2020 no comments or objections were received regarding the Alley Gate scheme known as Cumbrian Avenue.

12.

Drummond Avenue

Ward: Layton

Scheme Name: Drummond Avenue

1-81 Broughton Avenue