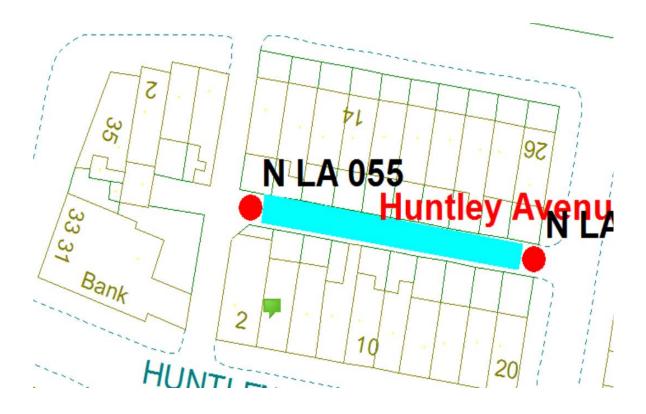

19.

**Huntley Avenue** 

Ward: Layton

Scheme Name: Huntley Avenue

Addresses contained within the PSPO:-

2-26 Huntley Avenue

8-26 Onslow Road

Alternative routes for public access are via Huntley Avenue and Onslow Road.

Following the consultation in December 2020 no comments or objections were received regarding the Alley Gate scheme known as Huntley Avenue.

20.