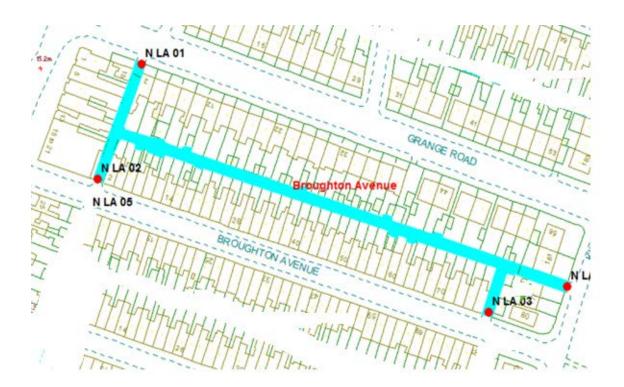

Following the consultation in December 2020 no comments or objections were received regarding the Alley Gate scheme known as Brierley Avenue.

5.

**Broughton Avenue** 

Ward: Layton Scheme Name: Broughton Avenue Addresses contained within the PSPO:-

2-80 Broughton Avenue2-56 Grange Road

177-181 Kingscote Drive

1-21 Layton Road

Following the consultation in December 2020 no comments or objections were received regarding the Alley Gate scheme known as Broughton Avenue.