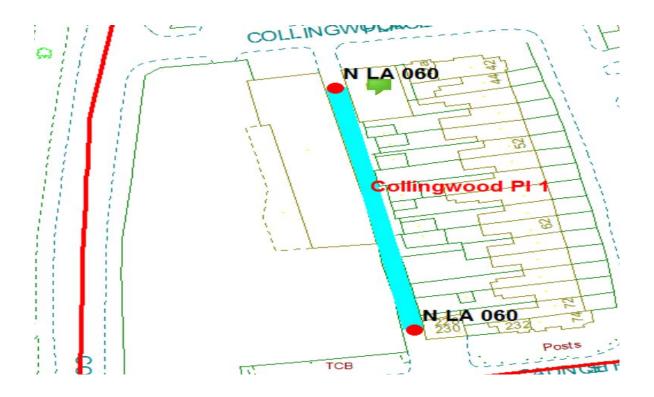

228-230 Caunce Street

1 Collingwood Place

48-70 Layton Road

Alternative routes for public access are via Caunce Street, Collingwood Place and Layton Road.

Following the consultation in December 2020 no comments or objections were received regarding the Alley Gate scheme known as Collingwood Place 1.

10.

Collingwood Place

Ward: Layton

Scheme Name: Collingwood Place

2 Collingwood Place

30-40 Layton Road

There are no alternative routes for public access.

Following the consultation in December 2020 no comments or objections were received regarding the Alley Gate scheme known as Collingwood Place.