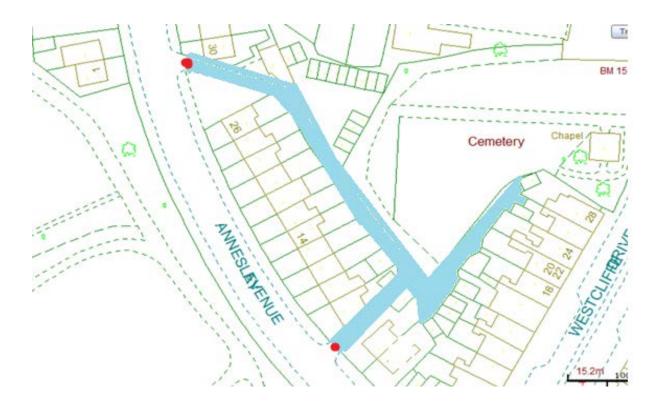

2-26 Annesley Avenue

10-28 Westcliffe Drive

Alternative routes for public access are via Annesley Avenue.

Following the consultation in December 2020 no comments or objections were received regarding the Alley Gate scheme known as Annesley Avenue.