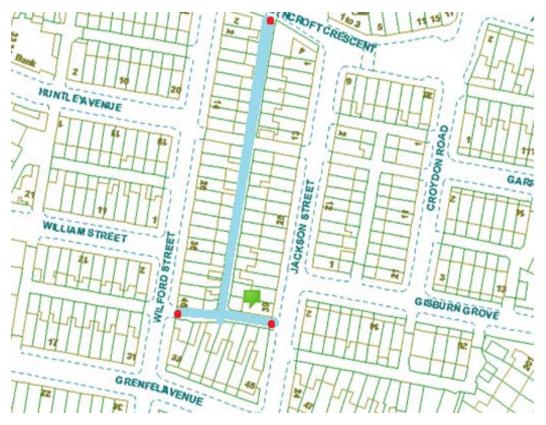

#### Jackson Street 1

Ward: Layton

Scheme Name: Jackson Street 1

Addresses contained within the PSPO:-

1-45 Jackson Street

33-45 Grenfell Avenue

2-46 Wilford Street

2-4 Lyncroft Crescent

Alternative routes for public access are via Jackson Street, Grenfell Street, Wilford Street and Lyncroft Crescent.

Following the consultation in December 2020 no comments or objections were received regarding the Alley Gate scheme known as Jackson Street 1.