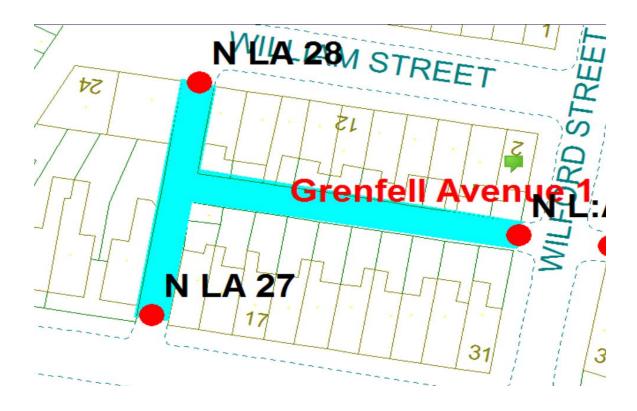

### 17.

# **Grenfell Avenue 1**

Ward: Layton Scheme Name: Grenfell Avenue 1 Addresses contained within the PSPO:-

11-31 Grenfell Avenue

2-22 William Street

Alternative routes for public access are via Grenfell Avenue, William Street and Grenfell Avenue.

Following the consultation in December 2020 no comments or objections were received regarding the Alley Gate scheme known as Grenfell Avenue 1.

18.

Huntley Avenue 1

Ward: Layton

Scheme Name: Huntley Avenue 1