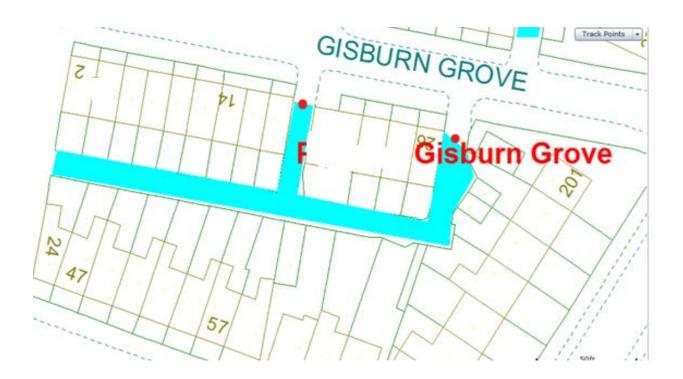

#### 13. Gisburn Grove 1

Ward: Layton Scheme Name: Gisburn Grove 1 Addresses contained within the PSPO:-

203-211 Kingscote Drive

3-13 Gisburn Grove

#### 2-14 Garrick Grove

Alternative routes for public access are via Kingscote Drive, Garrick Grove and Croyden Road.

Following the consultation in December 2020 no comments or objections were received regarding the Alley Gate scheme known as Gisburn Grove 1.