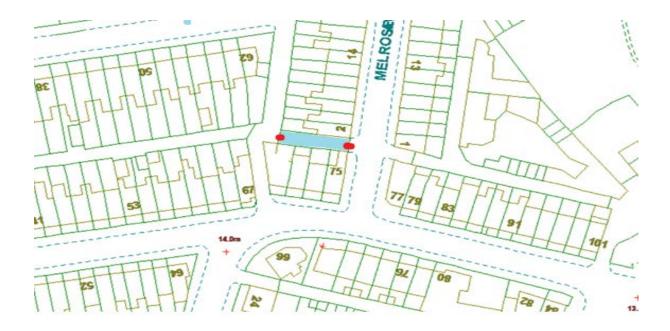

2 Melrose Avenue

69-75 Onslow Road

Alternative routes for public access are via Melrose Avenue and Onslow Road.

Following the consultation in December 2020 no comments or objections were received regarding the Alley Gate scheme known as Lynwood Avenue 2.

# Melrose Avenue

Ward: Layton

Scheme Name: Melrose Avenue

Addresses contained within the PSPO:-

1-21 Melrose Avenue

77-101 Onslow Road

Alternative routes for public access are via Onslow Road and Melrose Avenue.

Following the consultation in December 2020 no comments or objections were received regarding the Alley Gate scheme known as Melrose Avenue