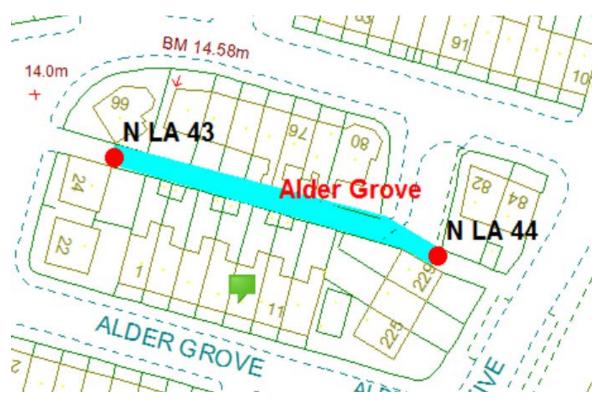

#### Alder Grove

Ward: Layton Scheme Name: Alder Grove Addresses contained within the PSPO:-

1-13 Alder Grove227-229 Kingscote Drive24 Lyncroft Crescent66-84 Onslow Road

Alternative routes for public access are via Alder Grove, Kingscote Drive, Lyncroft Crescent and Onslow Road,

Following the consultation in December 2020 no comments or objections were received regarding the Alley Gate scheme known as Alder Grove.

3.

**Annesley Avenue** 

Ward: Layton Scheme Name: Annesley Avenue Addresses contained within the PSPO:-