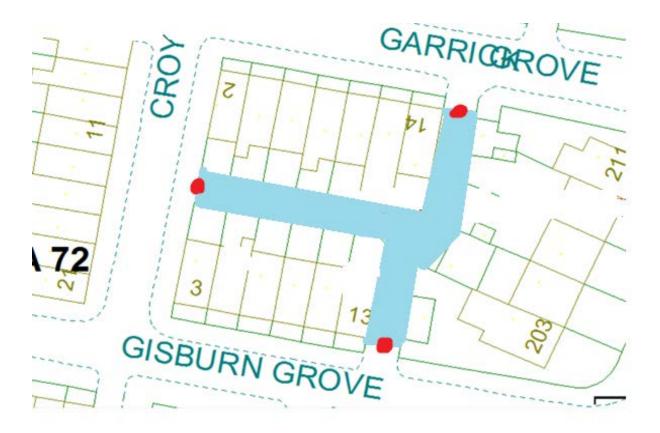

#### 13. Gisburn Grove 1

Ward: Layton Scheme Name: Gisburn Grove 1 Addresses contained within the PSPO:-

203-211 Kingscote Drive

3-13 Gisburn Grove

#### 2-14 Garrick Grove

Alternative routes for public access are via Kingscote Drive, Garrick Grove and Croyden Road.

Following the consultation in December 2020 no comments or objections were received regarding the Alley Gate scheme known as Gisburn Grove 1.

#### **Gisburn Grove**

Ward: Layton

Scheme Name: Gisburn Grove

Addresses contained within the PSPO:-

47-65 Grenfell Avenue

2-26 Gisburn Grove

189-201 Kingscote Drive

24 Jackson Street

There are no alternative routes for public access.

Following the consultation in December 2020 no comments or objections were received regarding the Alley Gate scheme known as Gisburn Grove.

15.

Grange Road 1