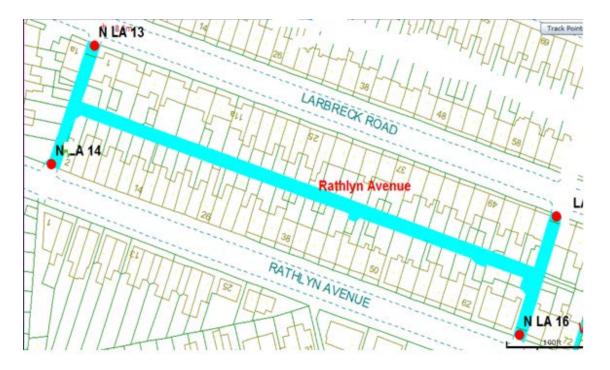

## **Rathlyn Avenue**

Ward: Layton

Scheme Name: Rathlyn Avenue

Addresses contained within the PSPO:-

139-149 Kingscote Drive

1-61 Larbreck Avenue

2-72 Sussex Road

Alternative routes for public access are via Kingscote Drive, Larbreck Avenue and Sussex Road.

Following the consultation in December 2020 no comments or objections were received regarding the Alley Gate scheme known as Rathlyn Avenue