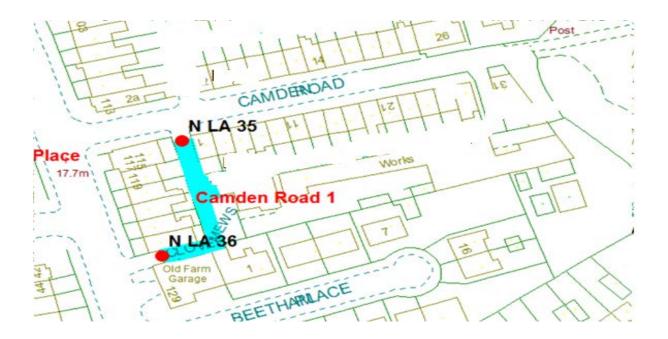

6.

Camden Road 1

Ward: Layton Scheme Name: Camden Road 1 Addresses contained within the PSPO:-

115-129 Layton Road

1 Beetham Place

1 Camden Road

Alternative routes for public access are via Camden Road, Beetham Place and Layton Road.

Following the consultation in December 2020 no comments or objections were received regarding the Alley Gate scheme known as Camden Road 1.

7.

**Cameron Avenue** 

Ward: Layton

Scheme Name: Cameron Avenue

Addresses contained within the PSPO:-