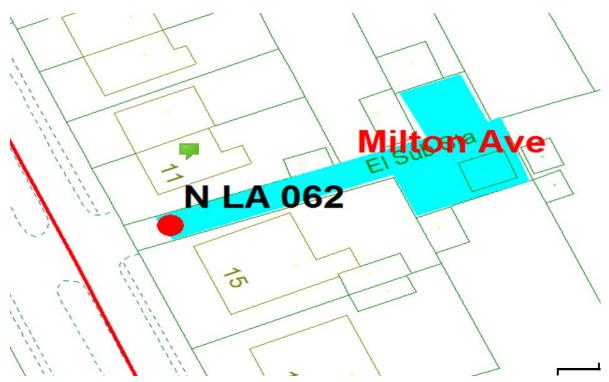

#### Milton Avenue

Ward: Layton

Scheme Name: Milton Avenue

Addresses contained within the PSPO:-

11-15 Milton Avenue

103-107 Newton Drive

43-45 North Park Drive

There are no alternative routes for public access.

Following the consultation in December 2020 no comments or objections were received regarding the Alley Gate scheme known as Milton Avenue.