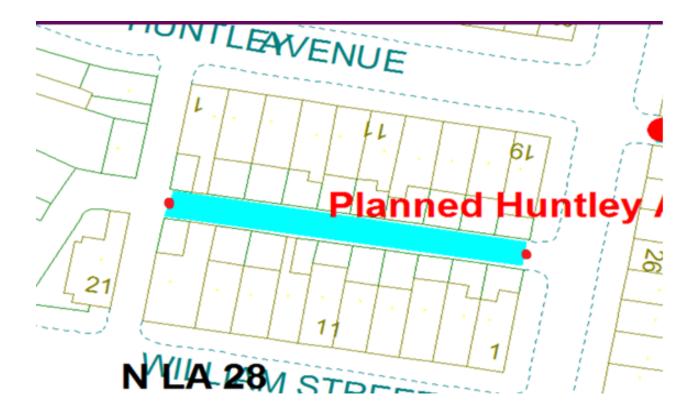

Following the consultation in December 2020 no comments or objections were received regarding the Alley Gate scheme known as Grenfell Avenue 1.

18.

Huntley Avenue 1

Ward: Layton

Scheme Name: Huntley Avenue 1

Addresses contained within the PSPO:-

1-19 Huntley Avenue

1-19 William Street

Alternative routes for public access are via Huntley Avenue and William Street.

Following the consultation in December 2020 no comments or objections were received regarding the Alley Gate scheme known as Huntley Avenue 1.