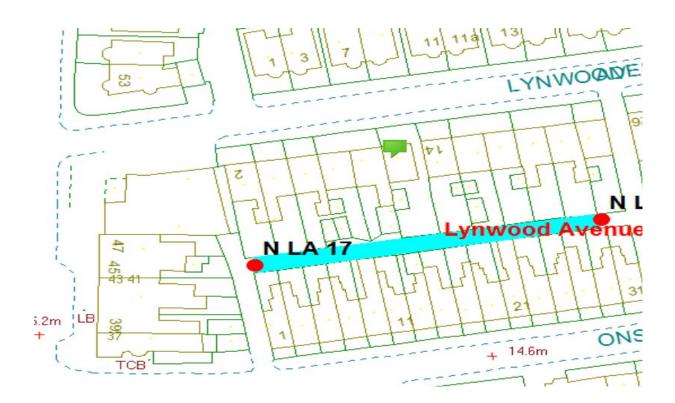

### Lynwood Avenue

Ward: Layton

Scheme Name: Lynwood Avenue

Addresses contained within the PSPO:-

2-24 Lynwood Avenue

1-31 Onslow Road

37-47 Westcliffe Drive

Alternative routesd for public access are via Lynwood Avenue, Onslow Road and Westcliffe Drive.

Following the consultation in December 2020 no comments or objections were received regarding the Alley Gate scheme known as Lynwood Avenue.