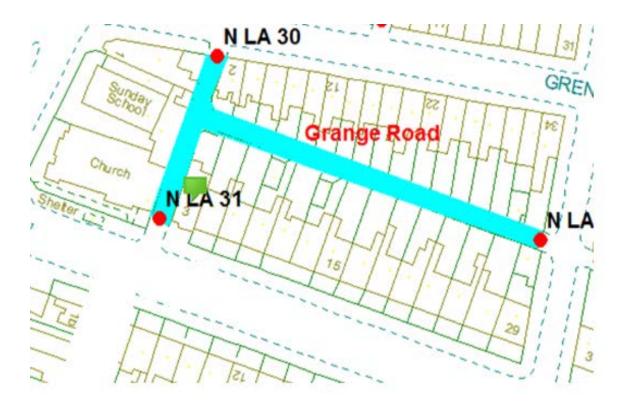

Following the consultation in December 2020 no comments or objections were received regarding the Alley Gate scheme known as Grange Road 1.

16.

Grange Road

Ward: Layton

Scheme Name: Grange Road

Addresses contained within the PSPO:-

2-34 Grenfell Avenue

1 Westcliffe Road

3-29 Grange Road

Alternative routes for public access are via Grenfell Avenue, Westcliffe Road and Grange Road.

Following the consultation in December 2020 no comments or objections were received regarding the Alley Gate scheme known as Grange Road.