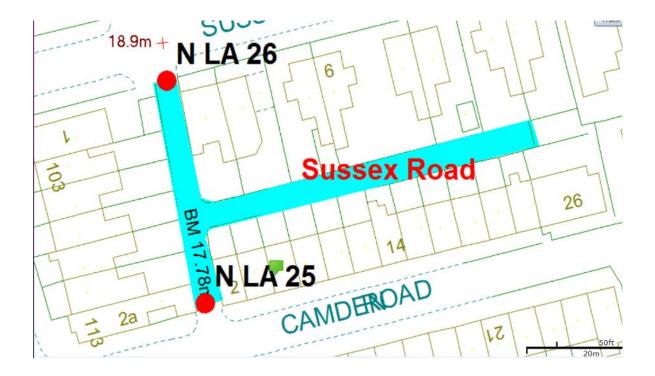

#### Whittaker Avenue 2

Ward: Layton

Scheme Name: Whittaker Avenue 2

Addresses contained within the PSPO:-

1-31 Whittaker Avenue

442-446 Talbot Road

7-13 Caledonian Avenue

Alternative routes for public access are via Whittaker Avenue, Talbot Road and Caledonian Avenue.