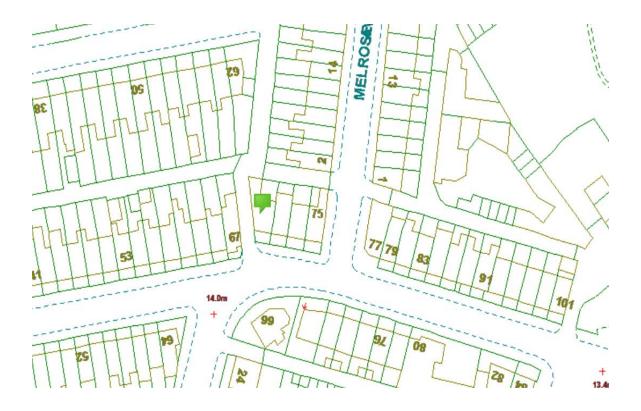

2 Melrose Avenue

69-75 Onslow Road

Alternative routes for public access are via Melrose Avenue and Onslow Road.

Following the consultation in December 2020 no comments or objections were received regarding the Alley Gate scheme known as Lynwood Avenue 2.

# Melrose Avenue

Ward: Layton

Scheme Name: Melrose Avenue

Addresses contained within the PSPO:-

1-21 Melrose Avenue

77-101 Onslow Road

Alternative routes for public access are via Onslow Road and Melrose Avenue.

Following the consultation in December 2020 no comments or objections were received regarding the Alley Gate scheme known as Melrose Avenue